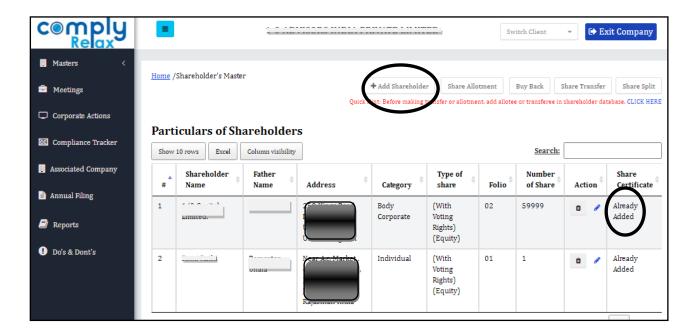

## **Preparation of Register of Member**

You may prepare register of members of your clients from the dashboard very easily. Follow these steps for register preparation:

• Update the capital structure of the company.

Dashboard 

 Clients 

 Compliance Manager 

 Master 

 Capital Structure

• Add shareholders as on the date as you wish to prepare register from.

- Add the share certificates details of these shareholders
- After that add all the transactions as may have happened i.e. Allotment, Transfer etc.
- Keep on adding the share certificate details as and when you are making any entry of allotment or transfer or share split.
- You can generate the register here: