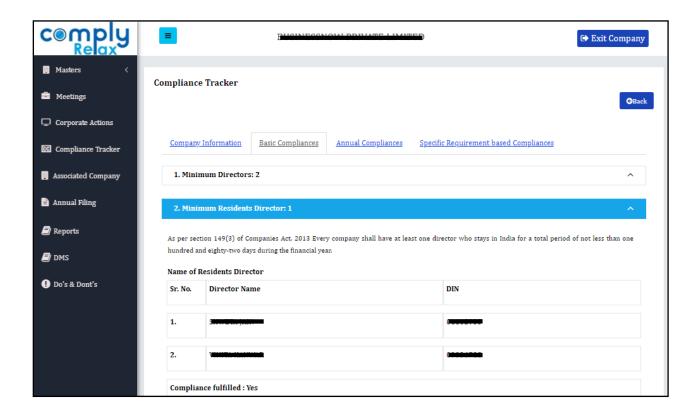

## New compliance added: Minimum One resident director [149(3)]

A new compliance has been added in the compliance manager section regarding the requirement of minimum one resident director in any company as per the provisions of section 149(3) of the Companies Act, 2013.

Dashboard 

Clients 

Compliance Manager 

Compliance Tracker 

Basic Compliance

## How to update residential status of any Director?

Dashboard ⇒ Clients ⇒ Compliance Manager ⇒ Director Master ⇒ Click on the Name

OR

Dashboard 

Masters 

Director's & KMP Master 

Edit Option