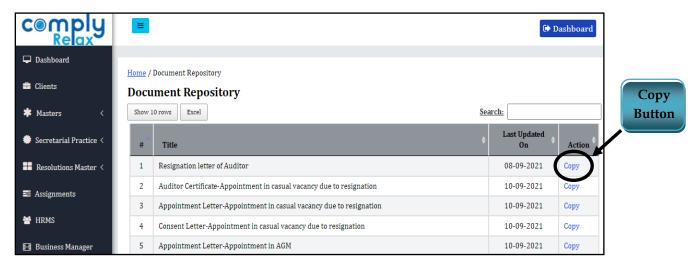

You can copy the documents from standard repository using the copy button as shown in the figure in your own repository and then you may edit the copied documents.

If you do not create your own repository, you will be accessing the standard language by default.