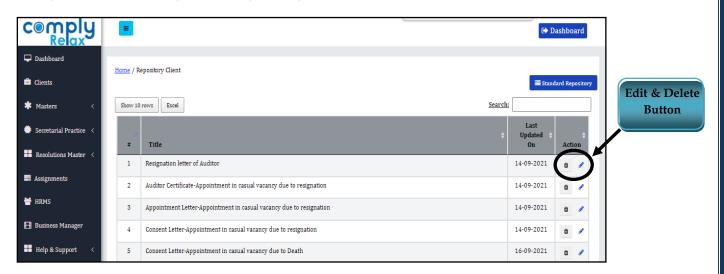

You can copy the documents from standard repository using the copy button as shown in the figure in your own repository and then you may edit the copied documents.

If you do not create your own repository, you will be accessing the standard language by default.

Also it is not necessary to copy all the documents. You may copy only those documents in which you wish to make any changes. Rest documents will be prepared in standard language by default.