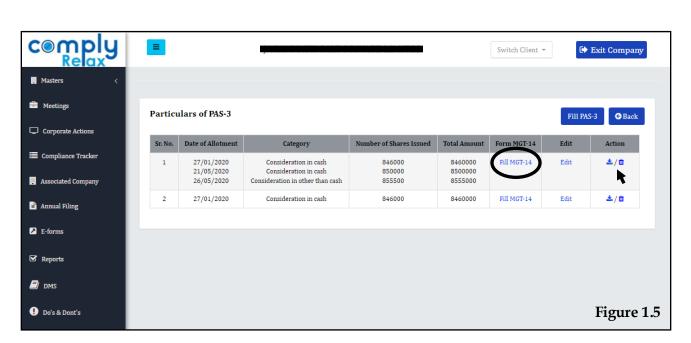

If MGT-14 is also required in this process, that will also be generated along with. You can go to Fill MGT-14 button as shown in the image.

Or you can follow these steps to go to MGT-14 preparation window:

Dashboard ⇔ Clients ⇔ Compliance Manager ⇔ E-Forms ⇔ MGT-14

Private Circulation only

**C**om