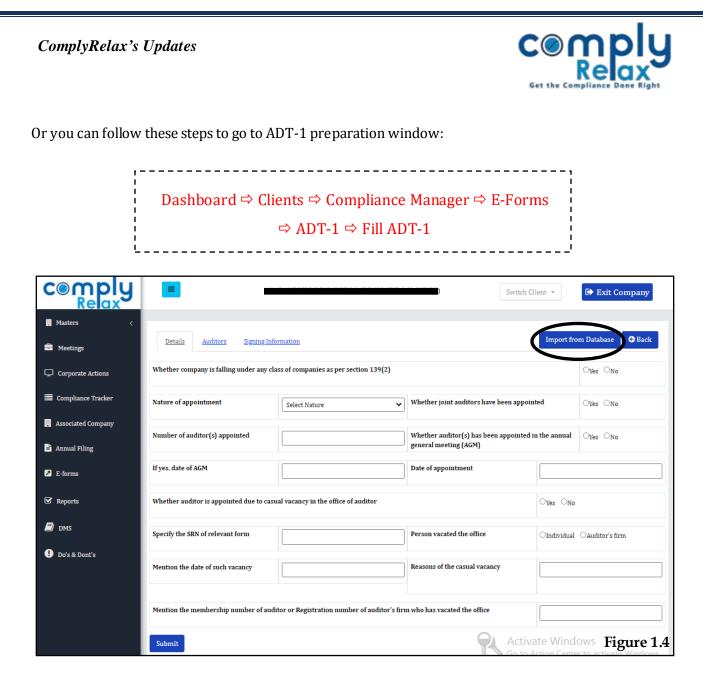

You can now view or download the relevant documents as shown in the below figure.

For generating the form go to the *Create Form* button as show in the figure 1.3.

Private Circulation only

For importing the existing information go to Import From Database button as shown in the figure 1.4

## ComplyRelax's Updates

The information already filled by you will be fetched for form preparation, rest you can fill and submit. To download the form you can go to the e-form window.

|                      | =      | Ħ               |             | . Swi  | tch Client 👻 | 🕞 Exit Company    |       |
|----------------------|--------|-----------------|-------------|--------|--------------|-------------------|-------|
| J Masters <          |        |                 |             |        |              |                   |       |
| 🚔 Meetings           | Partic | ulars of ADT-1  |             |        |              | Fill ADT-1 G Back |       |
| Corporate Actions    | Sr.    |                 | Date of     |        |              |                   |       |
| 🗮 Compliance Tracker | No.    | Name of Auditor | Appointment | Tenure | Edit         | Action            |       |
| . Associated Company | 1      |                 |             |        |              | * / *             |       |
| 🖹 Annual Filing      |        |                 |             |        |              | Figure            | e 1.6 |