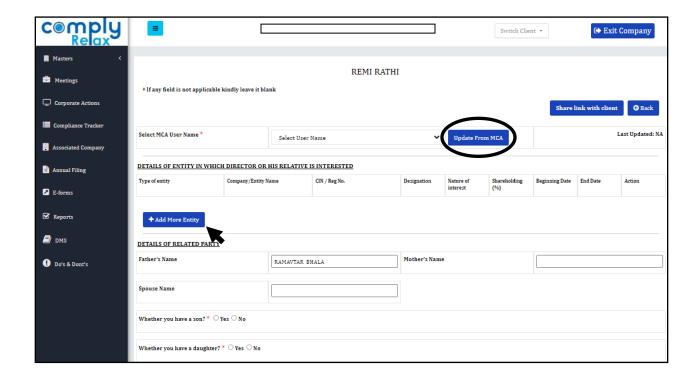

Both these steps will redirect you to following window.

For updating the other directorship of DIN update from MCA facility is available. You can just select the MCA account and update this data from MCA. System will automatically fetch all the Companies or LLPs in which the particular DIN is or was associated.

You can use the *ADD MORE ENTITY* button for adding any other entity in which the director may be interested.

You can add the date of beginning or cessation of interest in each entity. System will use these dates for creating the documents date wise.