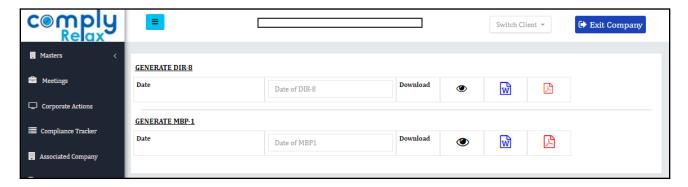

## **GENERATING DIR-8/MBP-1**

After adding the related and interested entities of a Director, you can generate DIR-8 and MBP-1.

Follow any one of the below mentioned instructions:

After following these steps you will see following window:

On this screen you can enter the date for which you wish to generate the document.

You can view or download the word/pdf file.