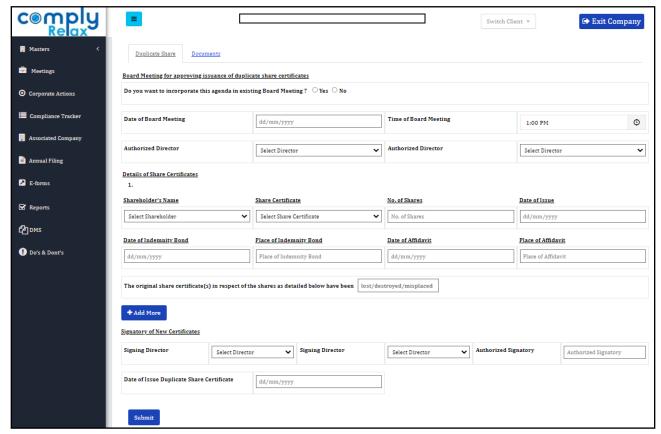

Dashboard 

Client 

Select Company 

Compliance Manager

Corporate Action 

Duplicate Share Certificates

As shown in the above figure, enter all the necessary details and click on submit.

Meeting as per your selection will be created or the agenda for issuance of duplicate share certificate will be added in the existing meeting that you select.