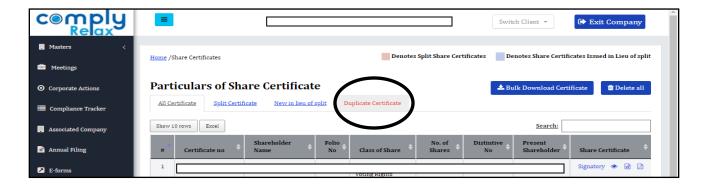

After submitting you can go to document section for downloading necessary documents. You can also view or download the share certificates from this section.

You can also download the duplicate share certificate at the share certificate master.

Dashboard 

⇒ Client 

⇒ Select Company 

⇒ Compliance Manager

⇒ Master 

⇒ Share Certificates

On this window we have added separate tab for duplicate share certificates.