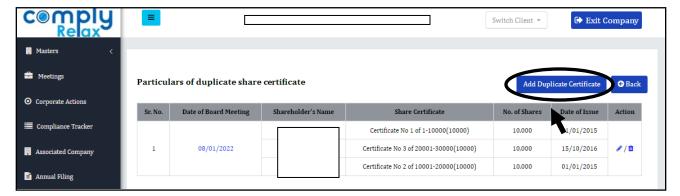

## **Generation of Duplicate Share Certificates**

Dear users, we have added the facility of generation of duplicate share certificates. If you have added the share certificates database, you can add duplicate share certificates for same. All necessary documents will also be generated along with the process.

Dashboard 

Client 

Select Company 

Compliance Manager

Corporate Action 

Duplicate Share Certificates

As shown in the above figure, enter all the necessary details and click on submit.

Meeting as per your selection will be created or the agenda for issuance of duplicate share certificate will be added in the existing meeting that you select.