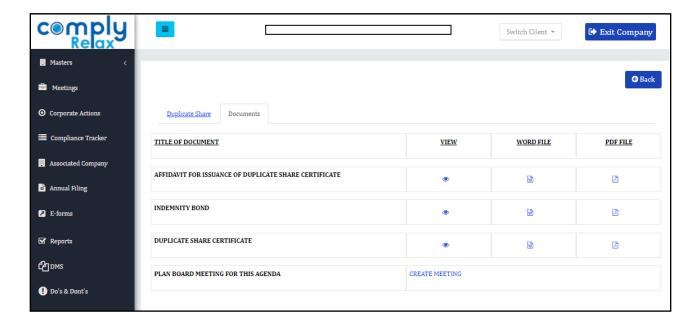

After submitting you can go to document section for downloading necessary documents. You can also view or download the share certificates from this section.

You can also download the duplicate share certificate at the share certificate master.