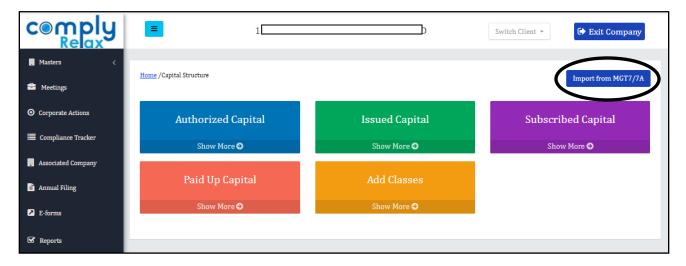

## **DELETION IN CAPITAL STRUCTURE:**

Dashboard ⇒ Client ⇒ Select Company ⇒ Compliance Manager

⇒ Master ⇒ Capital structure

Following window will be displayed on your screen:

Click on the Import Button as shown in the image and upload the form.