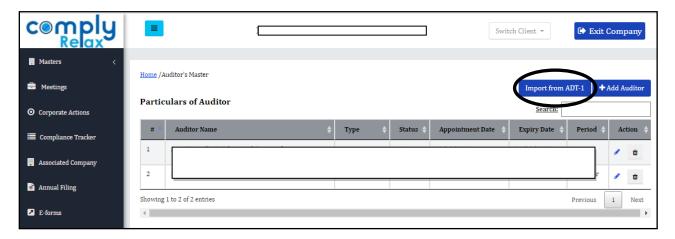

Following window will be displayed on your screen:

Click on the Import from ADT-1 button and upload the form.

Auditor's master will be created. You can upload multiple forms for multiple entries. Users are advised to upload the form in chronological order.