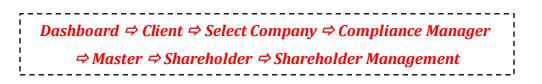

Please follow the instructions mentioned hereunder.

When you click on the Shareholder Management button following window will be displayed on your screen:

Click on the *Consolidate Share Certificates* button as shown in the image.