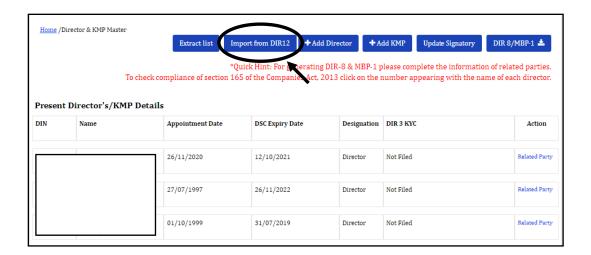

## **Create Director's master by importing form DIR-12**

Dear users,

Greetings of the Day!,

We have added the import facility for DIR-12 in the dashboard.

Now you can create your director's master just by uploading the relevant DIR-12 e-form. The information will be auto-fetched from the form and saved into your login.

## **Steps to be followed:**

You can click on the import DIR-12 button and upload the form.

You can upload multiple forms for creating your Director master.

Entry for appointment, cessation, and change in designation will be made automatically from the form that you upload.

Users are advised to upload the forms in chronological order to avoid any manual intervention.