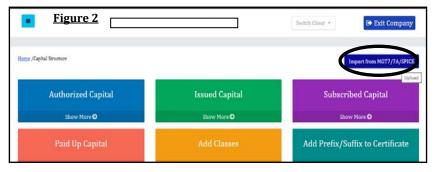

## Steps to be followed:

Dashboard 

Clients 

Compliance Manager 

Master

Shareholder /Capital Structure

On both Shareholder and Capital Structure **Import from SPICE** button is available as shown in the **Figure 1 & Figure2** respectively. You can go to any of these two windows and upload the form.

Subscribers' details along with the capital structure will be updated automatically in the company.