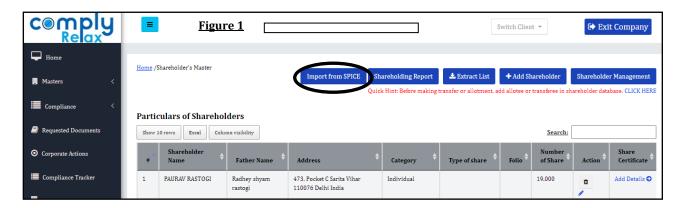

## **Creation of Shareholder master from E-form SPICE**

Dear users,

Greetings of the Day!

We have added the import facility for SPICE in the dashboard.

Now you can create your company's master using the SPICE eform. Particulars of subscribers will be fetched just by uploading the relevant SPICE e-form. The information will be auto-fetched from the form and saved into your login.

## Steps to be followed:

Dashboard 

Clients 

Compliance Manager 

Master

Shareholder /Capital Structure

On both Shareholder and Capital Structure **Import from SPICE** button is available as shown in the **Figure 1 & Figure2** respectively. You can go to any of these two windows and upload the form.

Subscribers' details along with the capital structure will be updated automatically in the company.