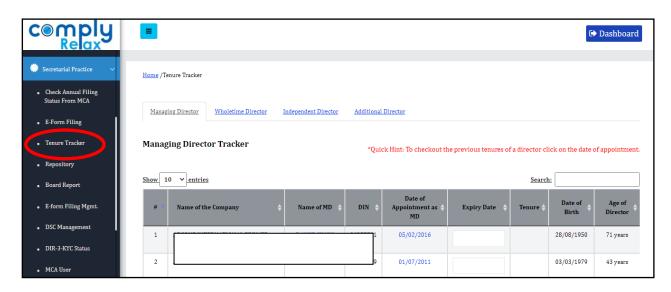

## **Steps to be followed:**

As shown in the image you can check tenure expiries using the tabs accordingly.

If the date of expiry is blank you can either fill it here or go to the company for updating the tenure of director in the director's master.