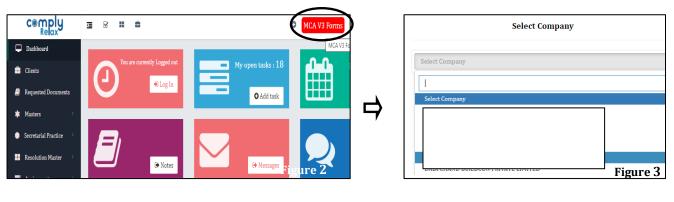

## Step-2: Preparing Forms:

On the dashboard click on the *MCA V3 forms* button as shown in the image.

Private Circulation only

ComplyRelax's Updates

|                      |                             |                  | Switch Client 👻  |
|----------------------|-----------------------------|------------------|------------------|
| . Masters <          |                             |                  |                  |
| 🖶 Meetings           | MCA Version 2 MCA Version 3 |                  |                  |
| Corporate Actions    |                             |                  |                  |
| Compliance Tracker   | CHG-1                       | CHG-4            | CHG-6            |
| . Associated Company | Show More 🧿                 | Show More 🗨      | Show More 오      |
| Annual Filing        |                             |                  |                  |
| E-forms              | CHG-8                       | CHG-9            | DPT-4            |
| ☑ Reports            | Show More ᢒ                 | Show More \Theta | Show More \Theta |
|                      |                             |                  | Figure 4         |