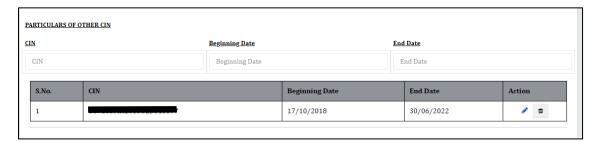

Dashboard ⇒ Clients ⇒ Compliance Manager ⇒ Master ⇒ Company Master

On the company master window click on the view more button and go to "PARTICULARS OF OTHER CIN" option.

As shown in the image, you have to enter the previous CIN alongwith the beginning and end date of that particular CIN.

Multiple CINs can be added here.

The letterhead of the documents that you prepare from the portal will display the CIN according to the duration.

If you want to update the current CIN here, leave the end date blank and submit.