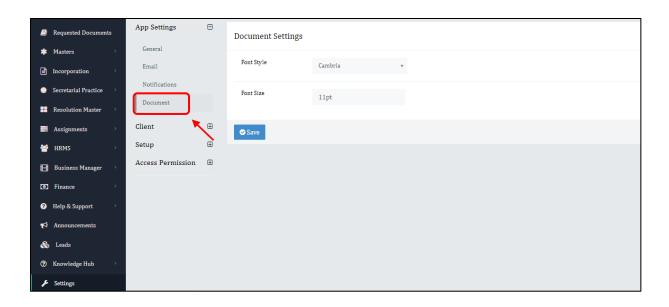

**Steps to be followed (General Documents):** 

Dashboard 

Settings 

App Settings 

Documents