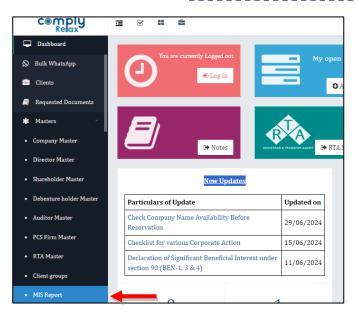

## **Steps to be followed:**

On the next window select the client(s) and enter the date. Your report will be generated, which can also be extracted in PDF and excel.

We hope this new feature enhances your experience and streamlines your workflow.