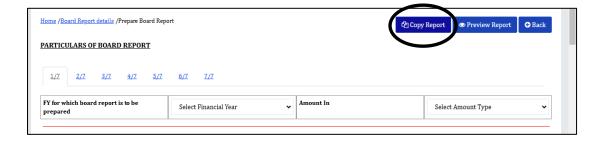

## Steps to be followed:

Here click on the *Prepai Board Report* button to create a new report.

Click on the Copy Report button and select the financial years, the data will be copied accordingly. You may make changes according to the new data and save.