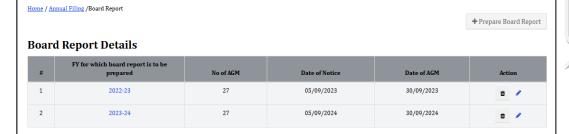

## Steps to be followed:

Here click on the *Prepai Board Report* button to create a new report.

Click on the Copy Report button and select the financial years, the data will be copied accordingly. You may make changes according to the new data and save.