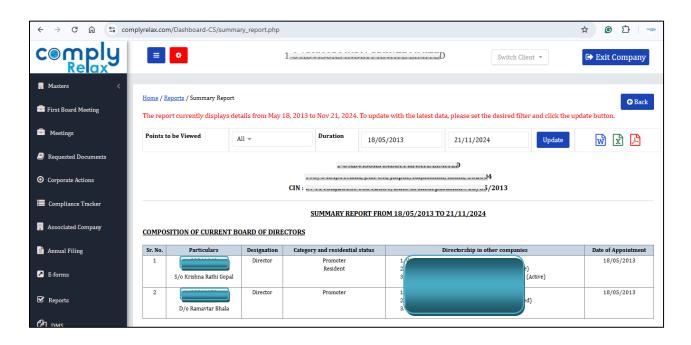

## Steps to be followed:

Dashboard -> Masters -> Company Master -> Search the company & click Open -> Reports -> Summary Report

Here you will be able to see the complete data of the company from its incorporation, you can also change the duration of the report.

Please note you have to keep this updated over ComplyRelax, in order to show in this report.

You can generate this report in word, excel and PDF.

Please reach out to us if you need any assistance:

+91 99298 22200, Call & WhatsApp both available, complyrelax@gmail.com.