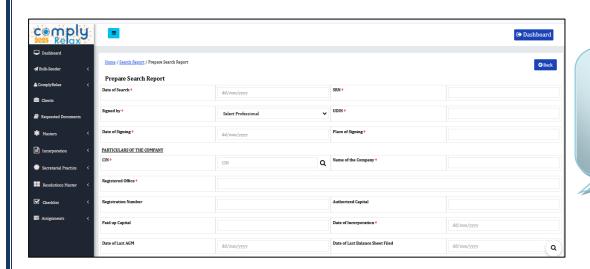

## **HOW IT WORKS:**

Dashboard 2 Secretarial Practice 2 Search report

Here you have to click on the "Prepare Search Report" button, and you will be redirected to the following window:

Search the CIN here, & all the detail relating to the company & the directors will be auto-fetched from MCA.