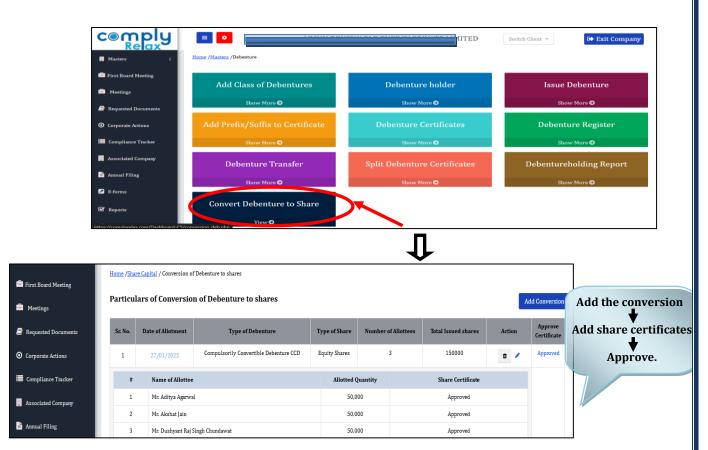

Dashboard -> Masters -> Company Master -> Search the company & click Open -> Master -> Debentures -> Convert Debenture to Share

Necessary documents and resolutions will be created simultaneously which you may check in the documents section of this entry.